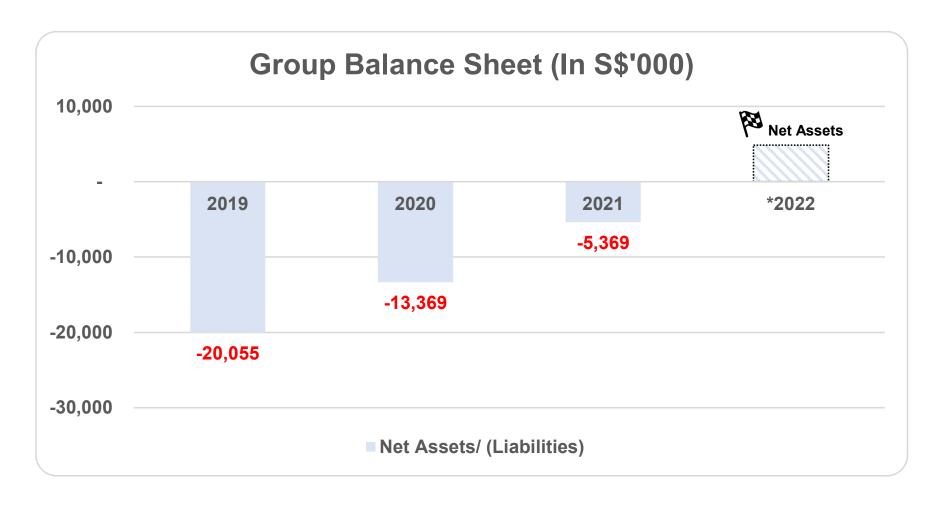

### **FY2021 Facts and Figures**

<sup>\*</sup> Forward-looking Group Balance Sheet is based on Management's current expectations and views regarding future events are subject to uncertainties and changes in circumstances.