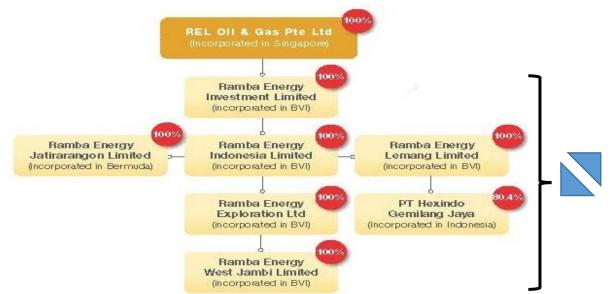

merly known as Ramba Energy Limited).

#### 2022



- \* Resumption of trading on SGX-ST.
- Entered into a placement agreement with SAC Capital Private Limited.
- Divestment of Ramba Energy Investments Limited.
- Receipt of No Objection Letter from SGX-ST in relation to resumption of trading.

#### 2020

- Entered into a Deed of Release and Settlement with Mandala Energy Lemang Pte. Ltd. relating to the Group's Participating Interest in the Lemang Production Sharing Contract.
- Striking off RichLand Project Logistics Pte Ltd.
- Striking off RichLand Commercial Properties Pte Ltd.
- Executed Deeds of Discharge and Release with Mercuria Asset Holdings (Hong Kong) Limited and Mercuria Energy Trading Pte Ltd.
- Requested voluntary suspension for trading on SGX-ST.





### Oil & Gas Segment:



### FY2022 RichLand Global Pte Ltd **Logistics Segment:** (incorporated in Singapore) RichLand Logistics RichLand Chemical PT RichLand Indonesia Services Pte Ltd Logistics Pte Ltd (Incorporated in Indonesia) (incorporated in Singapore) 1% (Incorporated in Singapore) PT RichLand Logistics Indonesia (Incorporated in Indonesia) **Growth & Expansion**



Business diversification for new market



# Thank you.

For more information, please visit us at https://www.enecoenergy.com