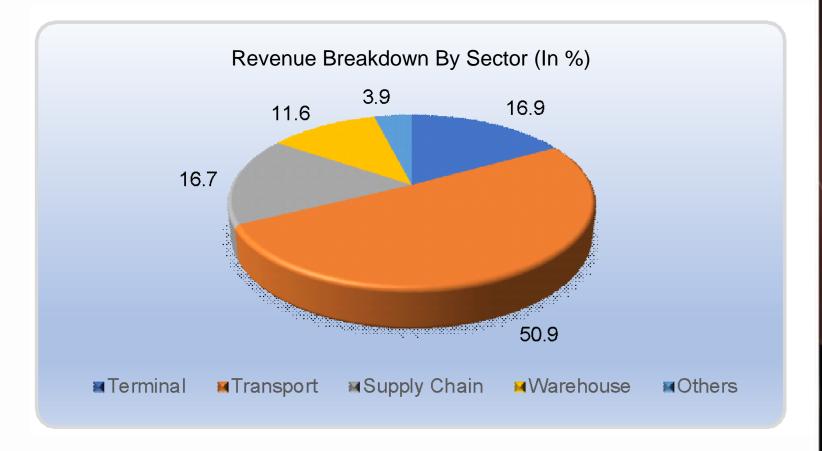

ct to uncertainties and changes in circumstances.



#### FY2022 – Exceptional Achievements

Solid performance and key corporate milestones were achieved in an exceptional year.



- ✓ Disposed highly risky and unprofitable oil and gas business on 22 August 2022.
- ✓ Undertook 1.66 billion ordinary shares cum warrants placement exercise with total proceeds amounting to S\$16.6 million on 1 September 2022.
- ✓ Resumed trading on the mainboard of SGX-ST on 6 September 2022.
- ✓ Entered into an agreement to dispose logistics business in Indonesia on 31 December 2022. The completed disposal on 14 February 2023 allowed us to focus on new investments that can generate higher profitability and better returns for the Group.



## **\$\$32 Million** in Revenue



**S\$2 Million** in **Profit** 









Over 350 employees











Due to confidentiality, some images are not available. If you require any further information, please write in to <a href="mailto:info@enecoenergy.com">info@enecoenergy.com</a>

Thank you.





























#### **Customers:**

































## Over 150 trucks and trailers













Over 30,000 deliveries per month











## **FY2022 – Strong Group Balance Sheet**

Enhanced liquidity with net assets and high cash & equivalents over the years





#### FY2023 - A New Chapter For Eneco Energy Limited





## Thank you.

For more information, please visit us at https://www.enecoenergy.com