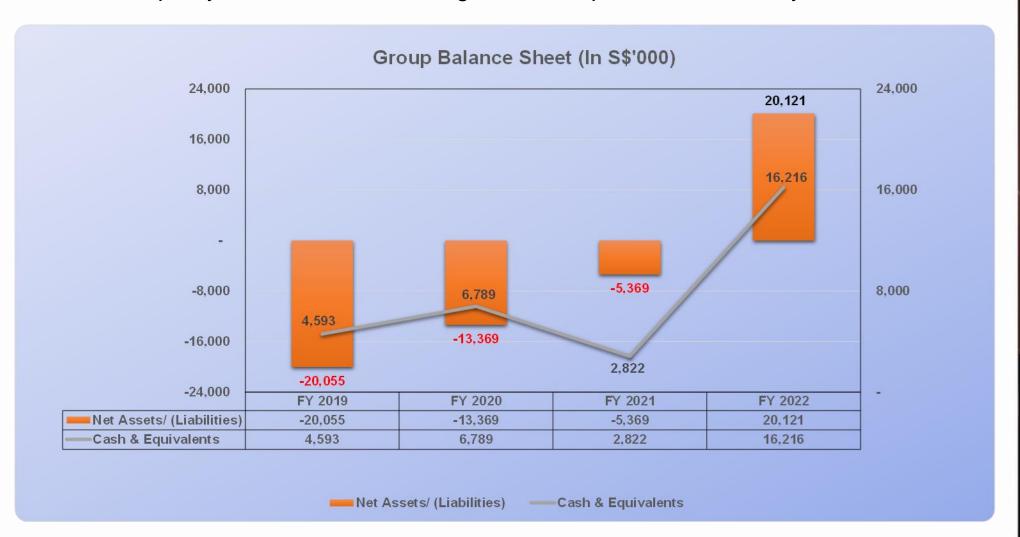

## **FY2022 – Strong Group Balance Sheet**

Enhanced liquidity with net assets and high cash & equivalents over the years