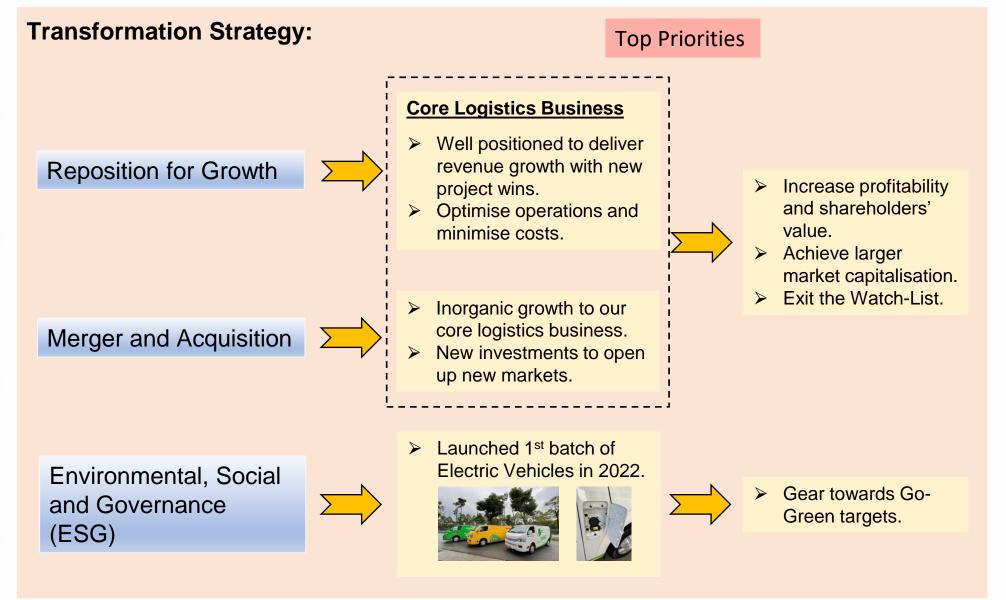

#### FY2022 – Exceptional Achievements

Solid performance and key corporate milestones were achieved in an exceptional year.

- ✓ Disposed highly risky and unprofitable oil and gas business on 22 August 2022.
- ✓ Undertook 1.66 billion ordinary shares cum warrants placement exercise with total proceeds amounting to S\$16.6 million on 1 September 2022.
- ✓ Resumed trading on the mainboard of SGX-ST on 6 September 2022.
- ✓ Entered into an agreement to dispose logistics business in Indonesia on 31 December 2022. The completed disposal on 14 February 2023 allowed us to focus on new investments that can generate higher profitability and better returns for the Group.